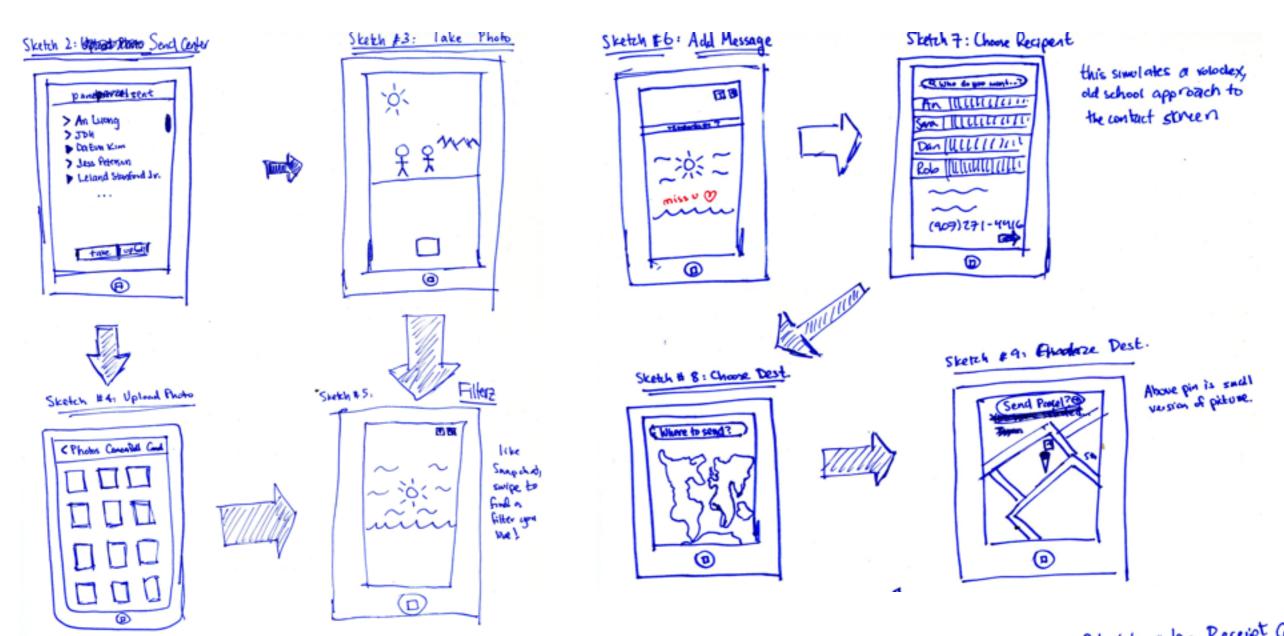

#### Representative Tasks

Leave photos and other media in 'parcels' in a certain location for a particular person to open

View on a map (and get directions) to their unopened 'parcels'

Download photos on their digital maps

Reply with photos to sender at their location

Create fun scavenger hunts for their friends with permanent media

send recipent push notification when near a parcel

Likes standard directions now.

Sketch #19: Almost Those ...