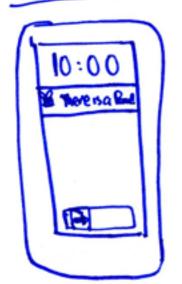

Reply with photos to sender at their location

Create fun scavenger hunts for their friends with permanent media

send recipent push notification when near a parcel

Likes standard directions now.

Sketch #19: Almost Those ...