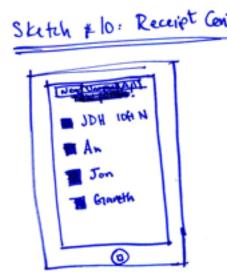

#### Representative Tasks

Leave photos and other media in 'parcels' in a certain location for a particular person to open

View on a map (and get directions) to their unopened 'parcels'

Download photos on their digital maps

Reply with photos to sender at their location

Create fun scavenger hunts for their friends with permanent media

send recipent push notification when near a parcel

Likes standard directions now.

Sketch #19: Almost Those ...