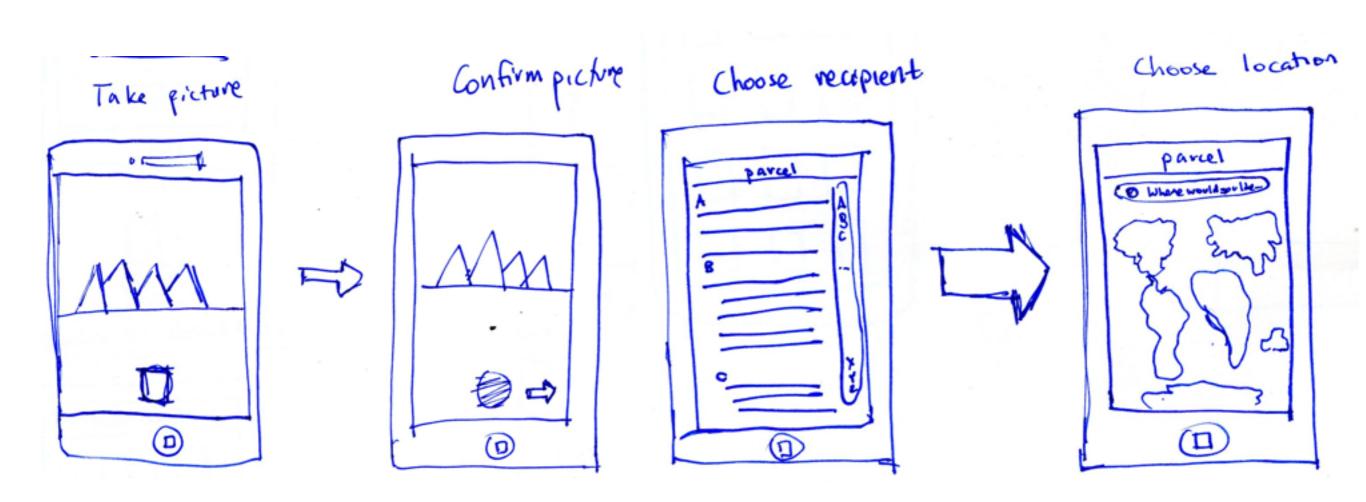

#### Representative Tasks

Leave photos and other media in 'parcels' in a certain location for a particular person to open

View on a map (and get directions) to their unopened 'parcels'

Download photos on their digital maps

Reply with photos to sender at their location

Create fun scavenger hunts for their friends with permanent media

send recipent push notification when near a parcel

Likes standard directions now.

Sketch #19: Almost Those ...