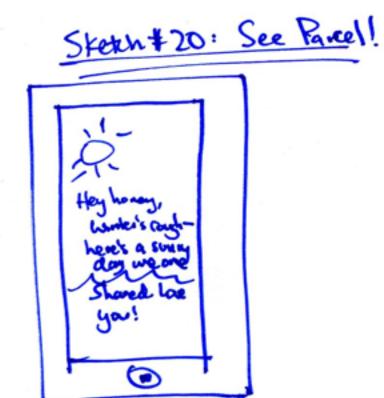

#### Representative Tasks

Leave photos and other media in 'parcels' in a certain location for a particular person to open

View on a map (and get directions) to their unopened 'parcels'

Download photos on their digital maps

Reply with photos to sender at their location

Create fun scavenger hunts for their friends with permanent media

send recipent push notification when near a parcel

Likes standard directions now.

Sketch #19: Almost Those ...