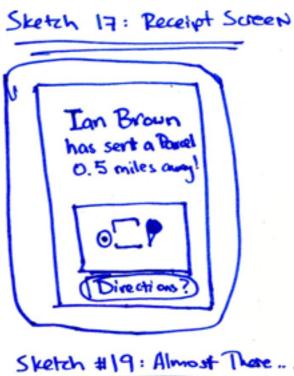

#### Representative Tasks

Leave photos and other media in 'parcels' in a certain location for a particular person to open

View on a map (and get directions) to their unopened 'parcels'

Download photos on their digital maps

Reply with photos to sender at their location

Create fun scavenger hunts for their friends with permanent media

send recipent push notification when near a parcel

Likes standard directions now.

Sketch #19: Almost Those ...