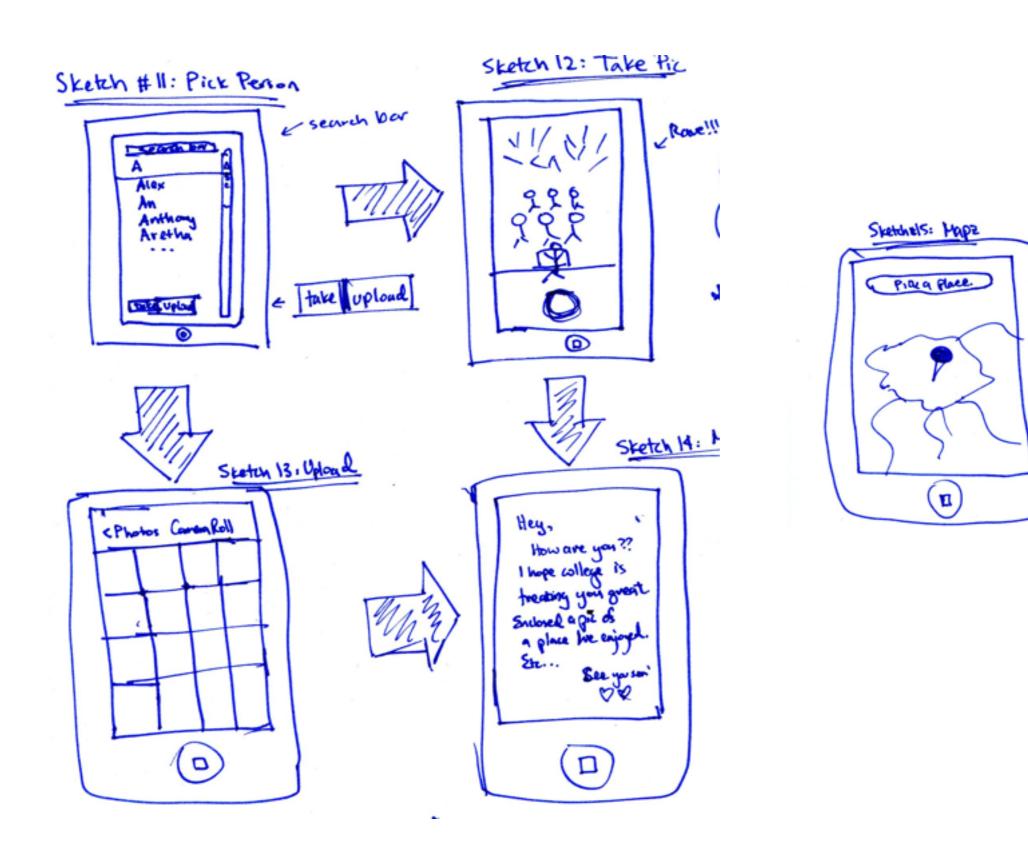

#### Representative Tasks

Leave photos and other media in 'parcels' in a certain location for a particular person to open

View on a map (and get directions) to their unopened 'parcels'

Download photos on their digital maps

Reply with photos to sender at their location

Create fun scavenger hunts for their friends with permanent media

send recipent push notification when near a parcel

Likes standard directions now.

Sketch #19: Almost Those ...