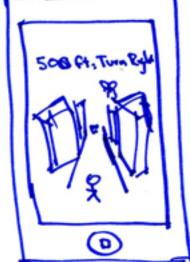

#### Representative Tasks

Leave photos and other media in 'parcels' in a certain location for a particular person to open

View on a map (and get directions) to their unopened 'parcels'

Download photos on their digital maps

Reply with photos to sender at their location

Create fun scavenger hunts for their friends with permanent media

send recipent push notification when near a parcel

Likes standard directions now.

Sketch #19: Almost Those ...