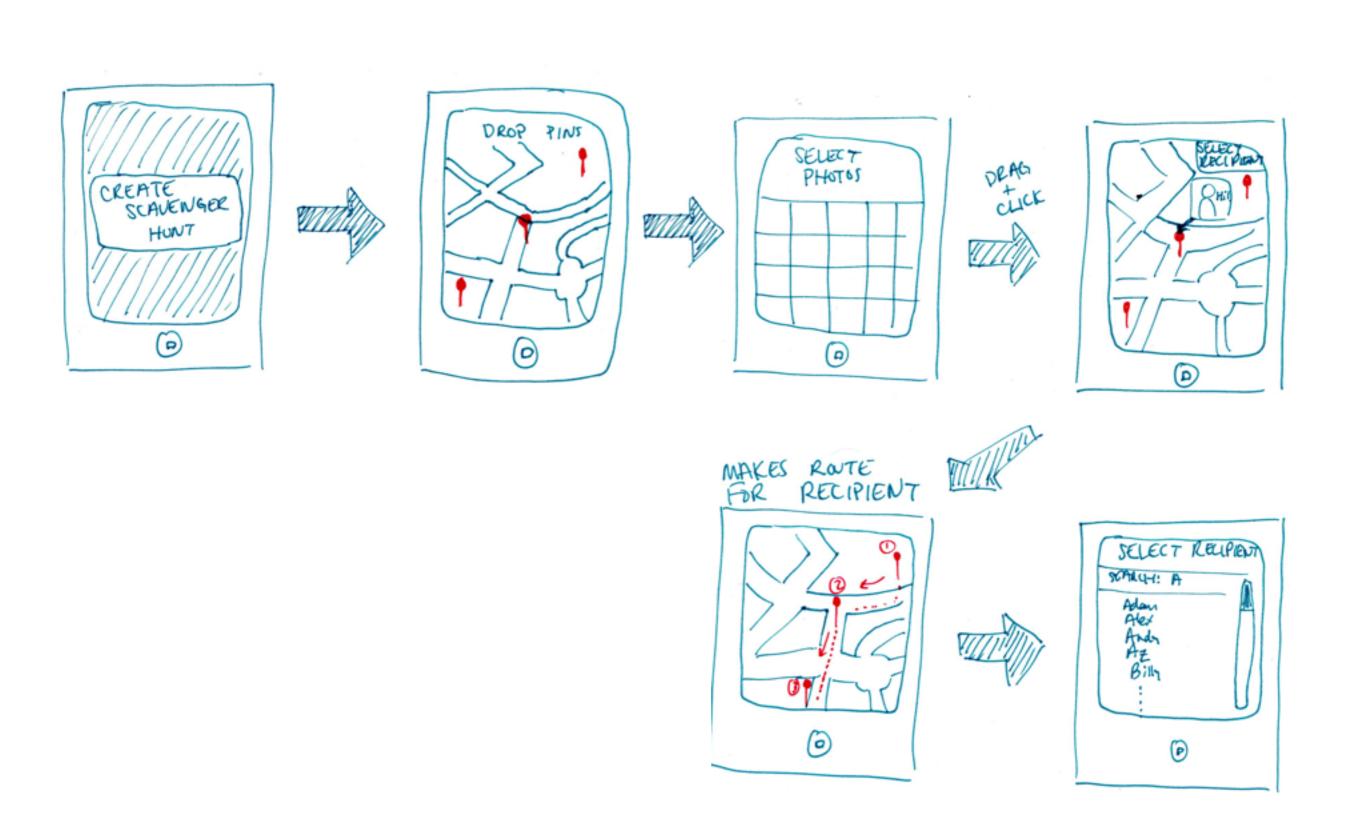

#### Representative Tasks

Leave photos and other media in 'parcels' in a certain location for a particular person to open

View on a map (and get directions) to their unopened 'parcels'

Download photos on their digital maps

Reply with photos to sender at their location

Create fun scavenger hunts for their friends with permanent media

send recipent push notification when near a parcel

Likes standard directions now.

Sketch #19: Almost Those ...